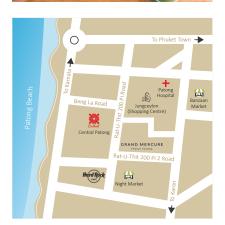

## LOCATION AND ADDRESS

Set back 500 metres from Patong Beach, Grand Mercure Phuket Patong offers a quiet and secluded sanctuary just steps away from one of the most famous beachfront entertainment districts in Thailand. Shopping bazaars, a range of international eateries and many of Phuket's most exciting nightlife venues are all within walking distance. Excursions to outlying islands and incredible diving and snorkelling sites are easily arranged from Patong.