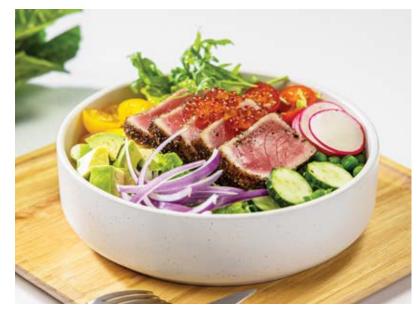

## Late Breakfast —

Classic Chicken Caesar Salad Cos lettuce, smoked chicken ¥, bacon ₹, anchovies and parmesan cheese

**THB 360** 

Seared Ahi Tuna Salad

Avocado, green bean, tomatoes, cucumber, romaine cos, rocket, balsamic vinaigrette dressing