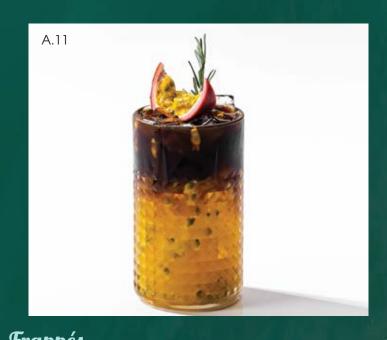

# **Drinks**

| Coffees —                 |         |         |
|---------------------------|---------|---------|
| <b></b>                   | HOT     | ICED    |
| A01. Espresso             | THB 100 |         |
| A02. Double Espresso      | THB 120 |         |
| A03. Americano            | THB 100 | THB 120 |
| A04. Macchiato            | THB 120 | THB 160 |
| A05. Flat White           | THB 120 | THB 160 |
| A06. Cappuccino           | THB 120 | THB 160 |
| A07. Latte                | THB 120 | THB 160 |
| A08. Mocha                | THB 120 | THB 160 |
| A09. <b>Dirty</b>         |         | THB 160 |
| A10. Passion Fruit Coffee |         | THB 160 |
| A11. Orange Coffee        |         | THB 160 |
| A12. Affogato             |         | THB 160 |