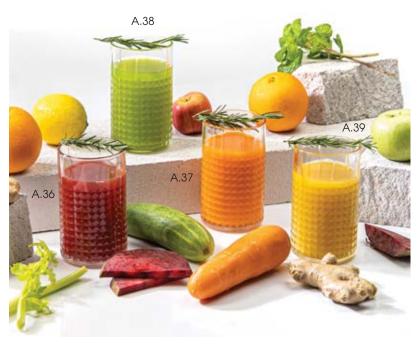

# **Healthy Drinks**

| Juices — — — — — — — — — — — — — — — — — — —  |         |
|-----------------------------------------------|---------|
| Juces                                         |         |
| A33. Orange                                   | THB 180 |
| A34. Pineapple                                | THB 180 |
| A35. Watermelon                               | THB 180 |
| Cold-Pressed —                                |         |
| A36. <b>ABC</b>                               | THB 200 |
| Apple, Beetroot, Carrot                       |         |
| A37. <b>Burn Up</b> Orange, Pineapple, Carrot | THB 200 |
| A38. <b>Detox</b> Cucumber, Celery, Ginger,   | THB 200 |
| Lemon, Mint                                   |         |
| A39. Energy                                   | THB 200 |
| Pineapple, Orange, Ginger, Mint               |         |