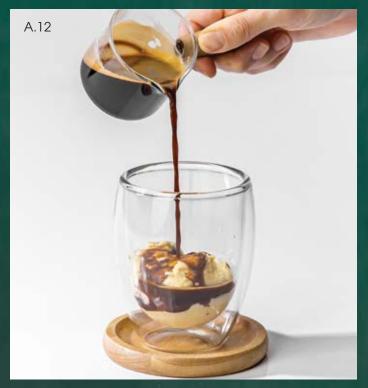

# **Drinks**

| Coffees —                 |         |         |
|---------------------------|---------|---------|
| <b></b>                   | HOT     | ICED    |
| A01. Espresso             | THB 100 |         |
| A02. Double Espresso      | THB 120 |         |
| A03. Americano            | THB 100 | THB 120 |
| A04. Macchiato            | THB 120 | THB 160 |
| A05. Flat White           | THB 120 | THB 160 |
| A06. Cappuccino           | THB 120 | THB 160 |
| A07. Latte                | THB 120 | THB 160 |
| A08. Mocha                | THB 120 | THB 160 |
| A09. <b>Dirty</b>         |         | THB 160 |
| A10. Passion Fruit Coffee |         | THB 160 |
| A11. Orange Coffee        |         | THB 160 |
| A12. Affogato             |         | THB 160 |