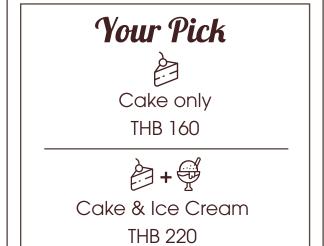

rice

THB 390

Pad Ka Praow

Stir-fried minced pork → or → chicken chilli, hot basil served with steamed rice and crispy fried egg

**THB 290** 





Pad Thai Goong Sod § 

Stir-fried rice noodles with prawns, egg and tamarind sauce

# **Dessert**Sweet & Warm -

**All Day** 6.30AM-9PM

Phuket Honey Toast Brioche bread, brown sugar caramel

with homemade vanilla ice-cream

**THB 280** 





Chou Chou § 
Mango Pancake

Mango sorbet, Sweet mango and maple mango syrup

THB 300

#### Classic Brioche French Toast

Brioche bread, egg, caramelized banana, blueberries, salted butter, maple syrup and vanilla sauce



#### **Dessert**

#### **All Day** 6.30AM-9PM

#### Cakes —



Coconut Pandan @



Banoffee Pie 🐠



Basque Burnt Cheesecake



Lemon Dark Chocolate Meringue



**Pecan Carrot Cake** 



#### CHOU CHOU DELI SHOP

1 Soi Rat-U-Thit 200 Pi 2, Patong, Kathu, Phuket, Thailand 83150



Chou Chou Deli Shop