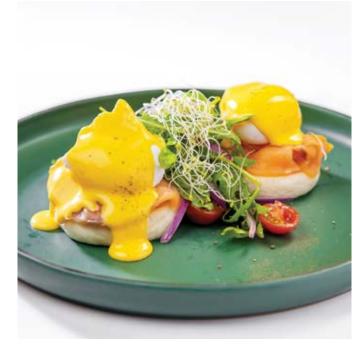

grilled tomato, sautéed spinach, mushroom, hash brown potatoes

**THB 320** Egg Benedict @ Smoked salmon, poached eggs, english muffin, fresh spinach, hollandaise sauce

Burrata and Tomato Salad @ Burrata cheese, cherry tomatoes, Italian basil with pesto and balsamic