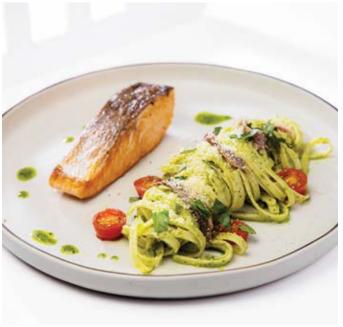

#### Pizza & Pasta

Chef's "aglio e olio" Spaghetti • THB 360 Bacon, garlic, dried chilli, tomato, basil, poched egg and parmesan cheese

Salmon Fettuccine Pesto Grilled salmon with fettuccine and pesto sauce