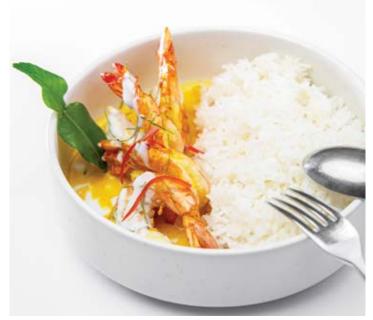

## Rice | Noodle | Curry -

Chu Chee Goong Prawns in Thai red curry, coconut sauce served with steamed rice

THB 390

Pad Ka Praow

Stir-fried minced pork → or → chicken chilli, hot basil served with steamed rice and crispy fried egg