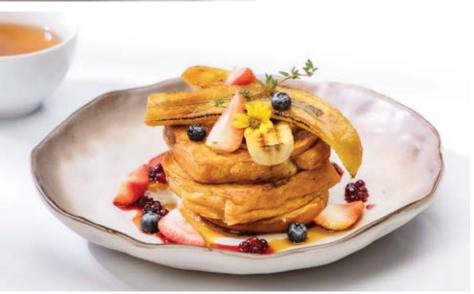

#### Classic Brioche French Toast

Brioche bread, egg, caramelized banana, blueberries, salted butter, maple syrup and vanilla sauce