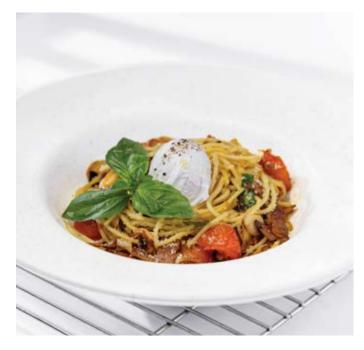

#### Pizza & Pasta

Chef's "aglio e olio" Spaghetti • THB 360 Bacon, garlic, dried chilli, tomato, basil, poched egg and parmesan cheese

Salmon Fettuccine Pesto Grilled salmon with fettuccine and pesto sauce