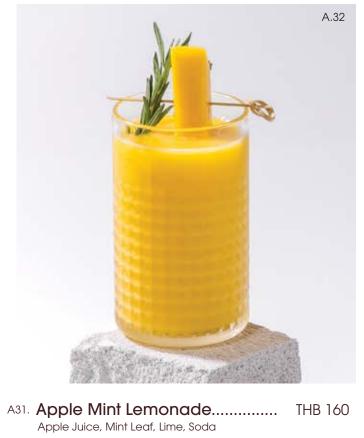

A30. Passionate Zaa.....

Passion Fruit Juice, Peach Tea, Lime, Soda

A32. **Super Mango.....** THB 160

Fresh Mango, Syrup