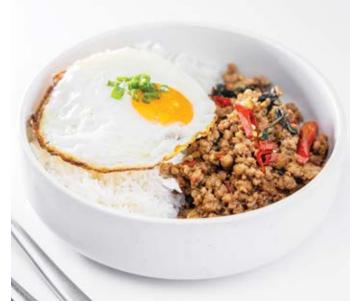

## Rice | Noodle | Curry -

Chu Chee Goong Prawns in Thai red curry, coconut sauce served with steamed rice

THB 390

Pad Ka Praow

Stir-fried minced pork → or → chicken chilli, hot basil served with steamed rice and crispy fried egg