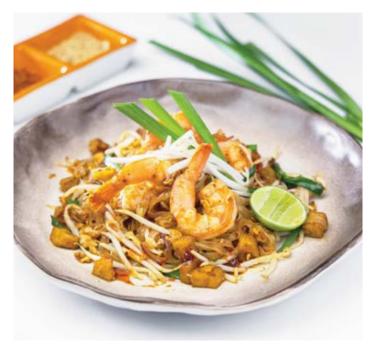

**THB 290** 

Pad Thai Goong Sod § 

Stir-fried rice noodles with prawns, egg and tamarind sauce