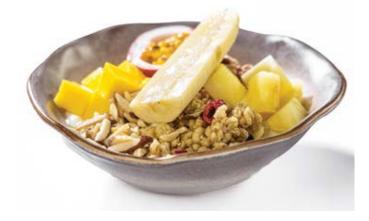

## Healthy Bowls

**THB 280** A40. Granola Tropical Fruits 🖠 Yoghurt base, crispy granola, mango, passion fruit, pineapple, banana, almond and walnuts

A41. Berry Yoghurt Breakfast Bowl 🖁 🚳 **THB 280** Yogurt base, strawberries, blueberries, mixted berry purée, almond, walnuts, pistachio and wild honey