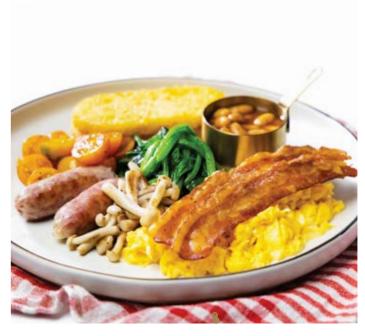

## **Good Morning!**

**All Day** 6.30AM-9PM

Late Breakfast ——

Chou Chou Classic Breakfast **THB 420** Egg of your choice - Poched, Sunny side up, Scrambled or Omelet With pork \*\*\* sausage, crispy bacon, baked bean \{\mathbf{s}},

grilled tomato, sautéed spinach, mushroom, hash brown potatoes

**THB 320** Egg Benedict @ Smoked salmon, poached eggs, english muffin, fresh spinach, hollandaise sauce

Burrata and Tomato Salad @ Burrata cheese, cherry tomatoes, Italian basil with pesto and balsamic