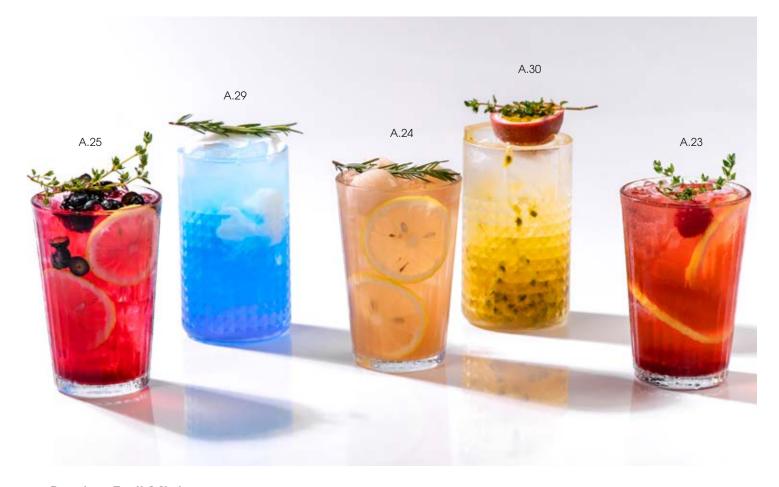

#### Recommended -

| A21. <b>Passion Fruit Minty</b> Black Tea, Passion Fruit Juice, Mint Leaf, Mint Syrup | THB 160 |
|---------------------------------------------------------------------------------------|---------|
| A22. <b>Black Tea Yuzu Lemon</b>                                                      | THB 160 |
| A23. <b>Raspberry</b>                                                                 | THB 160 |
| A24. <b>Lychee</b>                                                                    | THB 160 |
| A25. <b>Blueberry</b>                                                                 | THB 160 |
| A26. <b>Botanist Elder.</b> Black Tea, Elder Syrup, Fresh Lime Juice                  | THB 160 |
| A27. <b>Thai Tea</b>                                                                  | THB 160 |
| A28. <b>Thai Lemon Tea</b>                                                            | THB 160 |
| A29. <b>Coco Blue</b>                                                                 | THB 160 |
|                                                                                       |         |

A30. Passionate Zaa.....

Passion Fruit Juice, Peach Tea, Lime, Soda

A32. **Super Mango.....** THB 160

Fresh Mango, Syrup