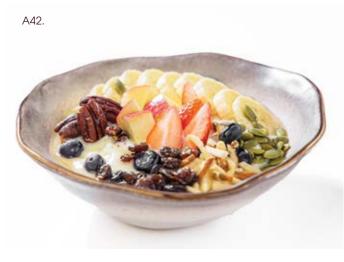

**THB 280** A42. Overnight Bircher Muesli § Yoghurt, oats, apple, muesli, banana, raisins, blueberry, strawberry, almond and pecan nuts