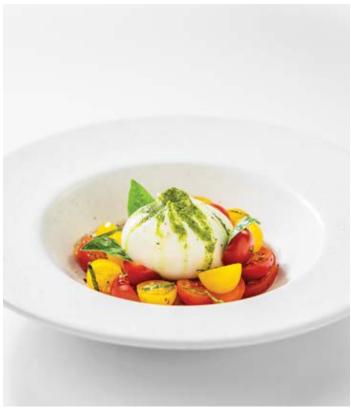

grilled tomato, sautéed spinach, mushroom, hash brown potatoes

**THB 320** Egg Benedict @ Smoked salmon, poached eggs, english muffin, fresh spinach, hollandaise sauce

Burrata and Tomato Salad @ Burrata cheese, cherry tomatoes, Italian basil with pesto and balsamic